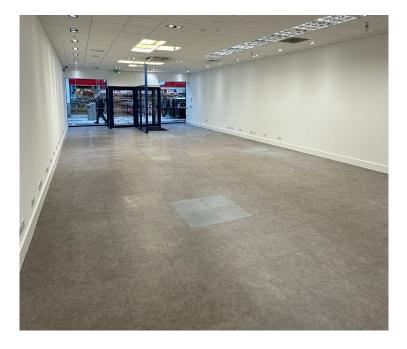

# TOLET Ground Floor 2,150 sq.ft (200 sq.m)

Immediate Viewing Request 07843 560347

# Phase 2 Unit 118, The Centre, Livingston, EH54 6HR

- Ground floor retail premises
- Opposite Hays Travel and Bodycare
- Other nearby retailers include Card Factory, Deichmann, Quiz and H&M

| Areas (approx. NIA) | Sq.ft | Sq.m |
|---------------------|-------|------|
| Ground Floor        | 2,150 | 200  |
| TOTAL               | 2,150 | 200  |