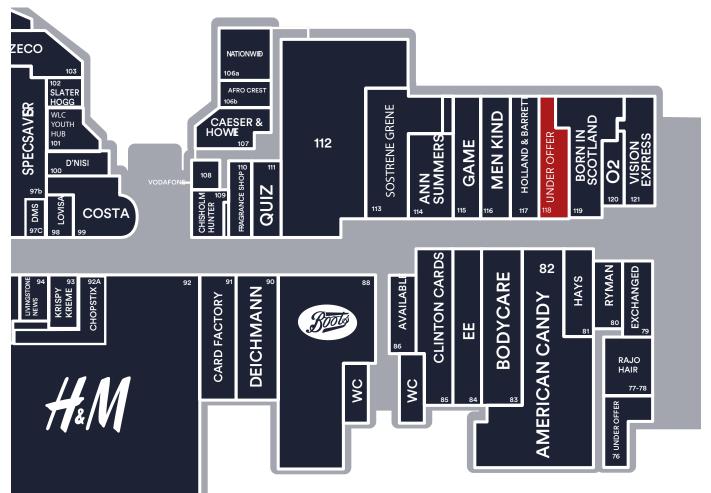

# Phase 2 Unit 118, The Centre, Livingston, EH54 6HR

- Ground floor retail premises
- Opposite Hays Travel and Bodycare
- Other nearby retailers include Card Factory, Deichmann, Quiz and H&M

| Areas (approx. NIA) | Sq.ft | Sq.m |
|---------------------|-------|------|
| Ground Floor        | 2,150 | 200  |
| TOTAL               | 2,150 | 200  |

## Phase 2 Site Plan